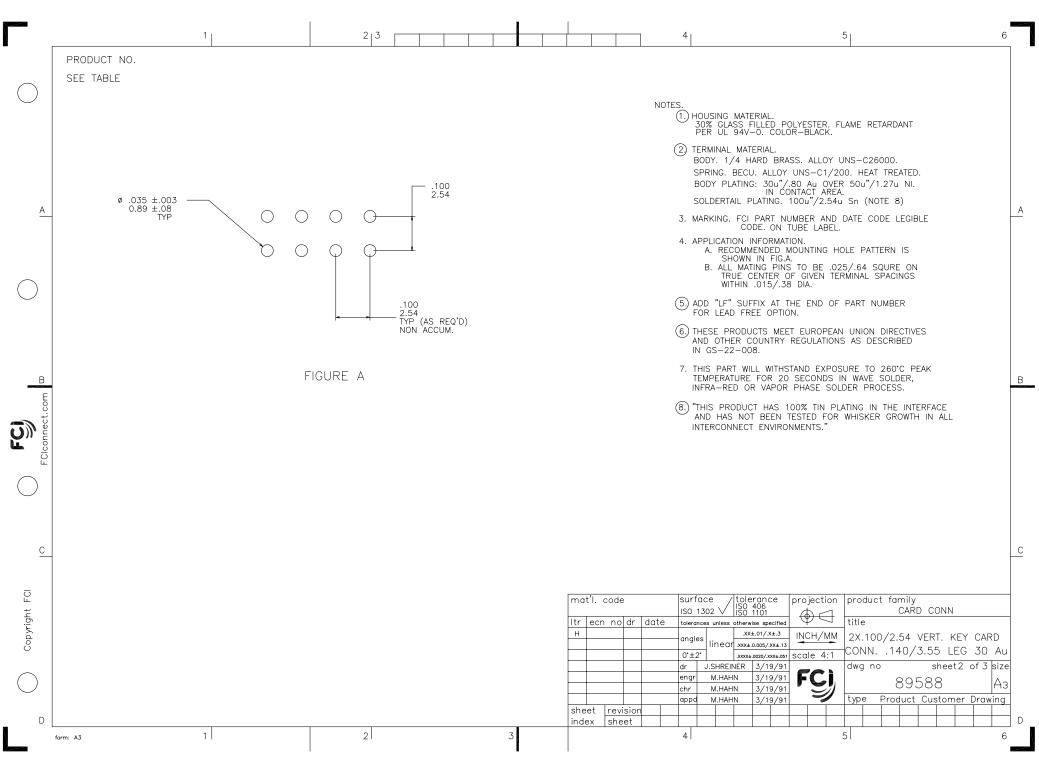

## PDM: Rev:H STATUS: Released Printed: Dec 05, 2007

|                |                   | 1                   |             | 2 <sub>1</sub> 3 <sub>[</sub> |                     |   |                         | 4                                                       | 51                              |                                        |            |
|----------------|-------------------|---------------------|-------------|-------------------------------|---------------------|---|-------------------------|---------------------------------------------------------|---------------------------------|----------------------------------------|------------|
|                | PRODUCT<br>NUMBER | NO. OF<br>POSITIONS | DIM. A      | DIM. B                        | LEAD FREE<br>OPTION |   |                         |                                                         | I                               |                                        |            |
|                | 89588-010         | 2 X 10              | .900/22.86  | 1.000/25.40                   |                     |   |                         |                                                         |                                 |                                        |            |
| )              | 89588-013         | 2 X 13              | 1.200/30.48 | 1.300/32.99                   |                     |   |                         |                                                         |                                 |                                        |            |
|                | 89588-017         | 2 X 17              | 1.600/40.64 | 1.700/43.18                   | NOTE 5,6            |   |                         |                                                         |                                 |                                        |            |
|                | 89588-020         | 2 X 20              | 1.900/48.26 | 2.000/50.80                   |                     |   |                         |                                                         |                                 |                                        |            |
|                | 89588-025         | 2 X 25              | 2.400/60.96 | 2.500/63.50                   | -                   |   |                         |                                                         |                                 |                                        |            |
|                |                   |                     | ŀ           |                               |                     |   |                         |                                                         |                                 |                                        |            |
|                |                   |                     |             |                               |                     |   |                         |                                                         |                                 |                                        |            |
| A              |                   |                     |             |                               |                     |   |                         |                                                         |                                 |                                        |            |
|                |                   |                     |             |                               |                     |   |                         |                                                         |                                 |                                        |            |
|                |                   |                     |             |                               |                     |   |                         |                                                         |                                 |                                        |            |
|                |                   |                     |             |                               |                     |   |                         |                                                         |                                 |                                        |            |
|                |                   |                     |             |                               |                     |   |                         |                                                         |                                 |                                        |            |
|                |                   |                     |             |                               |                     |   |                         |                                                         |                                 |                                        |            |
|                |                   |                     |             |                               |                     |   |                         |                                                         |                                 |                                        |            |
|                |                   |                     |             |                               |                     |   |                         |                                                         |                                 |                                        |            |
|                |                   |                     |             |                               |                     |   |                         |                                                         |                                 |                                        |            |
|                |                   |                     |             |                               |                     |   |                         |                                                         |                                 |                                        |            |
| B              |                   |                     |             |                               |                     |   |                         |                                                         |                                 |                                        |            |
| cor            |                   |                     |             |                               |                     |   |                         |                                                         |                                 |                                        |            |
| FClconnect.com |                   |                     |             |                               |                     |   |                         |                                                         |                                 |                                        |            |
| con            |                   |                     |             |                               |                     |   |                         |                                                         |                                 |                                        |            |
| U<br>L<br>L    |                   |                     |             |                               |                     |   |                         |                                                         |                                 |                                        |            |
|                |                   |                     |             |                               |                     |   |                         |                                                         |                                 |                                        |            |
|                |                   |                     |             |                               |                     |   |                         |                                                         |                                 |                                        |            |
|                |                   |                     |             |                               |                     |   |                         |                                                         |                                 |                                        |            |
|                |                   |                     |             |                               |                     |   |                         |                                                         |                                 |                                        |            |
| C              |                   |                     |             |                               |                     |   |                         |                                                         |                                 |                                        |            |
|                |                   |                     |             |                               |                     |   |                         |                                                         |                                 |                                        |            |
| 5              |                   |                     |             |                               |                     | Г | mat'l. code             | surface (Itolorana                                      | a projection produ              | at family                              |            |
|                |                   |                     |             |                               |                     |   |                         | surface tolerand<br>ISO 1302 ISO 1101                   | ce projection produc            | CARD CONN                              |            |
|                |                   |                     |             |                               |                     | - | Itr ecn no dr date<br>H | tolerances unless otherwise spe                         | title                           |                                        |            |
|                |                   |                     |             |                               |                     | - |                         | angles linear .xxx±.0.005/.:                            | KX±.13                          | 00/2.54 VERT. KEY C.<br>140/3.55 LEG 3 | , ак<br>30 |
|                |                   |                     |             |                               |                     | - |                         | 0°±2° .xxxx±.0020/.x<br>dr J.SHREINER 3/19              | 9/91 dwa n                      | o sheet3 of                            |            |
|                |                   |                     |             |                               |                     | - |                         | engr M.HAHN 3/19<br>chr M.HAHN 3/19<br>appd M.HAHN 3/19 | <sup>5/91</sup><br>9/91<br>9/91 | 89588                                  |            |
|                |                   |                     |             |                               |                     | - |                         | appd M.HAHN 3/1                                         | 9/91<br>9/91 9/91 type          | Product Customer Dro                   |            |
|                |                   |                     |             |                               |                     |   | sheet revision          |                                                         |                                 |                                        |            |
| D              |                   |                     |             |                               |                     |   | index sheet             |                                                         |                                 |                                        | 1          |