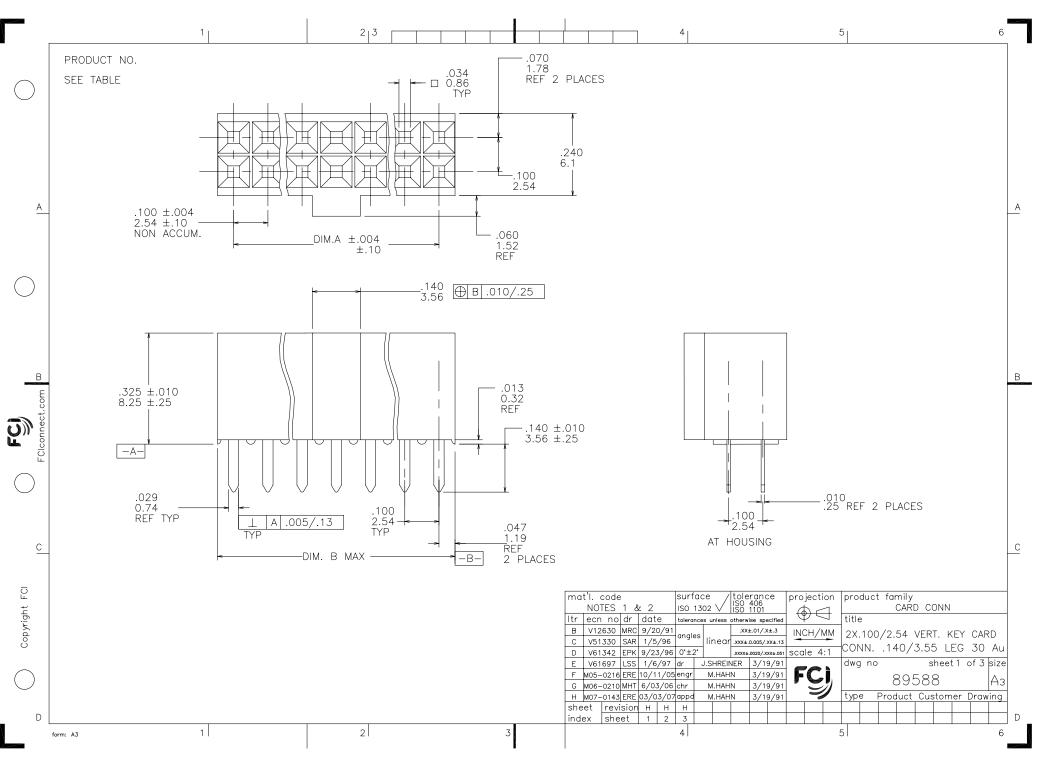

## PDM: Rev:H STATUS: Released Printed: Dec 05, 2007

|                |                   | 1                   |             | 2 <sub>1</sub> 3 <sub>[</sub> |                     |   |                         | 4                                                       | 51                              |                                        |            |
|----------------|-------------------|---------------------|-------------|-------------------------------|---------------------|---|-------------------------|---------------------------------------------------------|---------------------------------|----------------------------------------|------------|
|                | PRODUCT<br>NUMBER | NO. OF<br>POSITIONS | DIM. A      | DIM. B                        | LEAD FREE<br>OPTION |   |                         |                                                         | I                               |                                        |            |
|                | 89588-010         | 2 X 10              | .900/22.86  | 1.000/25.40                   |                     |   |                         |                                                         |                                 |                                        |            |
| )              | 89588-013         | 2 X 13              | 1.200/30.48 | 1.300/32.99                   |                     |   |                         |                                                         |                                 |                                        |            |
|                | 89588-017         | 2 X 17              | 1.600/40.64 | 1.700/43.18                   | NOTE 5,6            |   |                         |                                                         |                                 |                                        |            |
|                | 89588-020         | 2 X 20              | 1.900/48.26 | 2.000/50.80                   |                     |   |                         |                                                         |                                 |                                        |            |
|                | 89588-025         | 2 X 25              | 2.400/60.96 | 2.500/63.50                   | -                   |   |                         |                                                         |                                 |                                        |            |
|                |                   |                     | ŀ           |                               |                     |   |                         |                                                         |                                 |                                        |            |
|                |                   |                     |             |                               |                     |   |                         |                                                         |                                 |                                        |            |
| A              |                   |                     |             |                               |                     |   |                         |                                                         |                                 |                                        |            |
|                |                   |                     |             |                               |                     |   |                         |                                                         |                                 |                                        |            |
|                |                   |                     |             |                               |                     |   |                         |                                                         |                                 |                                        |            |
|                |                   |                     |             |                               |                     |   |                         |                                                         |                                 |                                        |            |
|                |                   |                     |             |                               |                     |   |                         |                                                         |                                 |                                        |            |
|                |                   |                     |             |                               |                     |   |                         |                                                         |                                 |                                        |            |
|                |                   |                     |             |                               |                     |   |                         |                                                         |                                 |                                        |            |
|                |                   |                     |             |                               |                     |   |                         |                                                         |                                 |                                        |            |
|                |                   |                     |             |                               |                     |   |                         |                                                         |                                 |                                        |            |
|                |                   |                     |             |                               |                     |   |                         |                                                         |                                 |                                        |            |
| B              |                   |                     |             |                               |                     |   |                         |                                                         |                                 |                                        |            |
| cor            |                   |                     |             |                               |                     |   |                         |                                                         |                                 |                                        |            |
| FClconnect.com |                   |                     |             |                               |                     |   |                         |                                                         |                                 |                                        |            |
| con            |                   |                     |             |                               |                     |   |                         |                                                         |                                 |                                        |            |
| U<br>L<br>L    |                   |                     |             |                               |                     |   |                         |                                                         |                                 |                                        |            |
|                |                   |                     |             |                               |                     |   |                         |                                                         |                                 |                                        |            |
|                |                   |                     |             |                               |                     |   |                         |                                                         |                                 |                                        |            |
|                |                   |                     |             |                               |                     |   |                         |                                                         |                                 |                                        |            |
|                |                   |                     |             |                               |                     |   |                         |                                                         |                                 |                                        |            |
| C              |                   |                     |             |                               |                     |   |                         |                                                         |                                 |                                        |            |
|                |                   |                     |             |                               |                     |   |                         |                                                         |                                 |                                        |            |
| 5              |                   |                     |             |                               |                     | Г | mat'l. code             | surface (Itolorana                                      | a projection produ              | at family                              |            |
|                |                   |                     |             |                               |                     |   |                         | surface tolerand<br>ISO 1302 ISO 1101                   | ce projection produc            | CARD CONN                              |            |
|                |                   |                     |             |                               |                     | - | Itr ecn no dr date<br>H | tolerances unless otherwise spe                         | title                           |                                        |            |
|                |                   |                     |             |                               |                     | - |                         | angles linear .xxx±.0.005/.:                            | KX±.13                          | 00/2.54 VERT. KEY C.<br>140/3.55 LEG 3 | , ак<br>30 |
|                |                   |                     |             |                               |                     | - |                         | 0°±2° .xxxx±.0020/.x<br>dr J.SHREINER 3/19              | 9/91 dwa n                      | o sheet3 of                            |            |
|                |                   |                     |             |                               |                     | - |                         | engr M.HAHN 3/19<br>chr M.HAHN 3/19<br>appd M.HAHN 3/19 | <sup>5/91</sup><br>9/91<br>9/91 | 89588                                  |            |
|                |                   |                     |             |                               |                     | - |                         | appd M.HAHN 3/1                                         | 9/91<br>9/91 9/91 type          | Product Customer Dro                   |            |
|                |                   |                     |             |                               |                     |   | sheet revision          |                                                         |                                 |                                        |            |
| D              |                   |                     |             |                               |                     |   | index sheet             |                                                         |                                 |                                        | 1          |